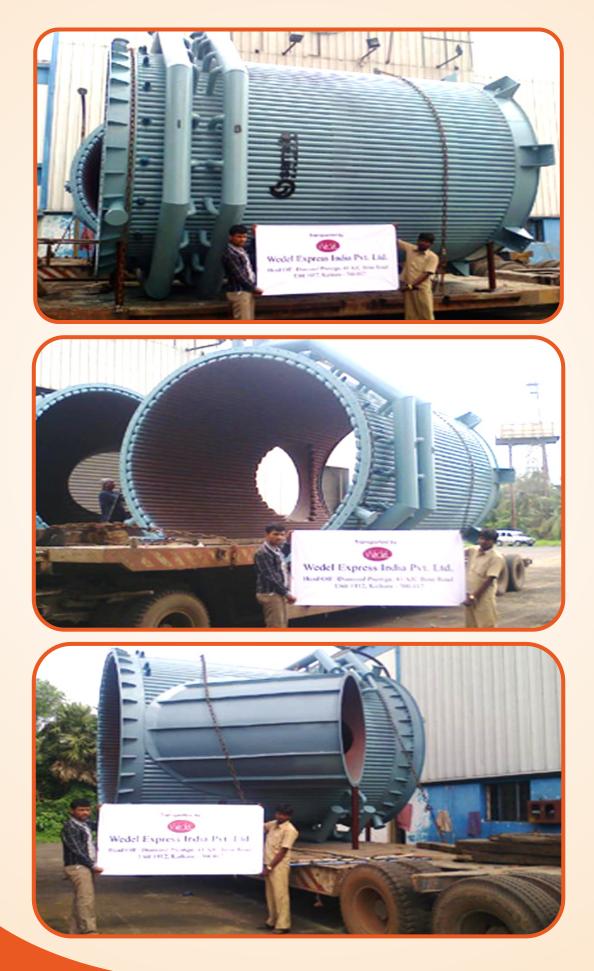

# ODC Consignments

H.O : Mangalam Building, Unit #302B, 24 / 26, Hemanta Basu Sarani, Kolkata - 700 001 € 033 40698108 / 46034732 Stolkata@wedel.in ⊕ www.wedel.in