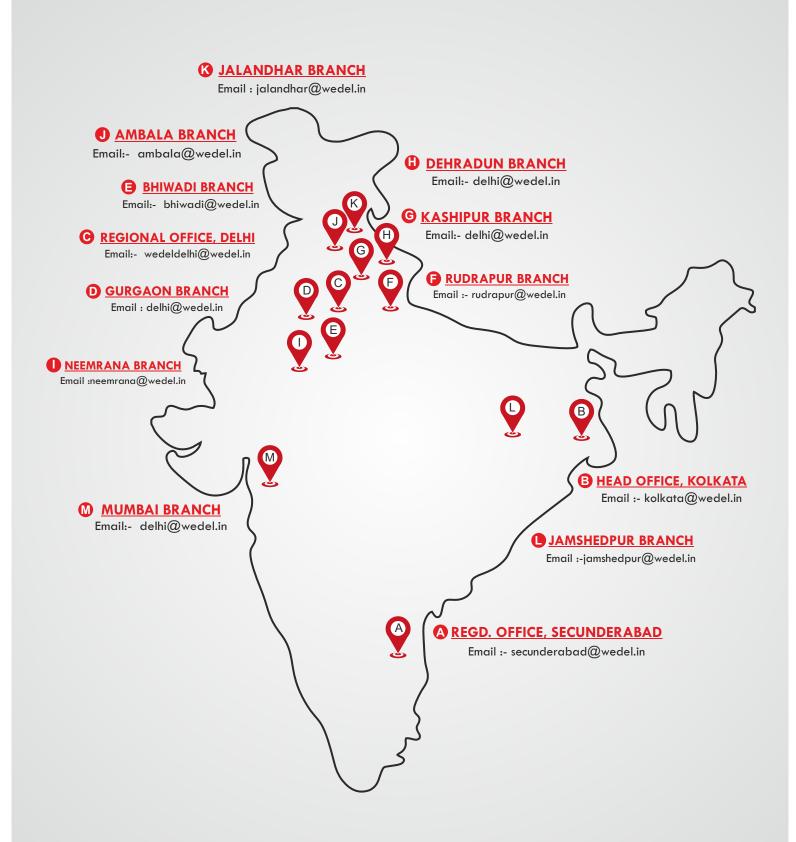

# Wedel Express India Pvt. Ltd.

PAN : AABCW4940K CIN : U60200TG2014PTC092620 UDYAM REGD. NO. : UDYAM-TS-02-0000938